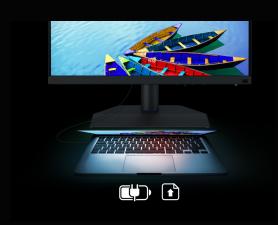

## All-in-One Connection with 90W Power Delivery

USB-C™ port allows high-speed video/audio/data transmission and 90W power delivery with a single cable.