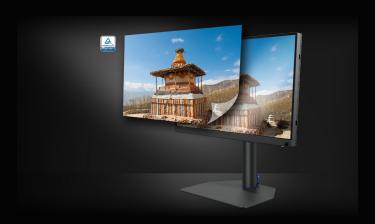

## Fine-coating panel with TUV anti-reflection certification

The BenQ SW272U utilizes a fine-coating panel to eliminate glare and reflections, allowing you to see your work on screen as if it were on paper. Work in virtually any lighting conditions glare-free.