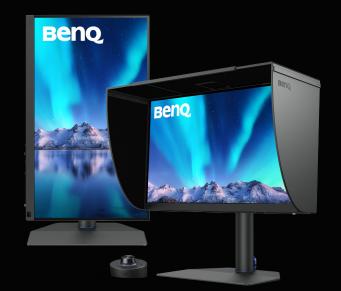

# SW272U | 27-inch 4K UHD 99% AdobeRGB and P3 90W USB-C Photographer Monitor

4K UHD resolution and precise color accuracy by BenQ AQCOLOR Technology make it the best choice for photo editing and color management. 99% Adobe RGB and 99% DCI-P3/Display P3 color coverage, Delta E ≤ 1.5, 10 bit color depth, 16 bit 3D LUT, and BenQ uniformity technology ensure accurate color delivery. BenQ exclusive Palette Master Ultimate hardware calibration software, Paper Color Sync screen-to print software and wireless Hotkey Puck G3 streamline your workflow, and deliver perfect results from start to finish.

#### **Colors You Can Trust**

BenQ SW272U meets the highest color standards, covering 99% Adobe RGB, and 99% DCI-P3/Display P3. This translates to realistic color representation of your photography on-screen.