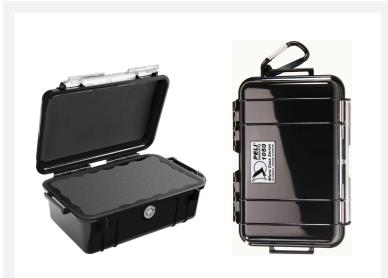

## M40, M50, M60 CASES NOW AVAILABLE

- » Easy-open single latch
- » Carabiner
- » Stainless steel hardware