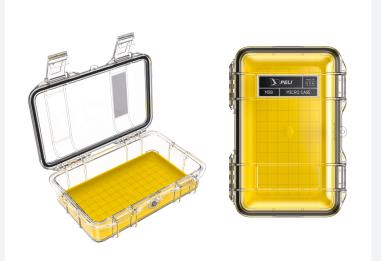

## M40, M50, M60 (GEN 2) FEATURES

- » Dual latches
- » Padlock hole for added security
- » Removable protective liner
- » Rubber o-ring seal for watertight protection
- » Stackable
- » New cling label design